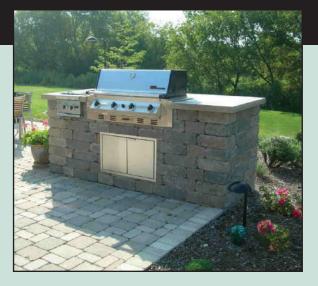

# Landscape Design and Construction:

- Creative Solutions, Low Maintenance Landscapes
- Tree, Shrub and Perennial Planting
- Natural Stone and Pre-cast Block Retaining Walls
- Brick and Natural Stone Patios and Walkways
- >> Fountains, Ponds and Waterfalls
- Grading
- Seed and Sod Installation
- >> Low Voltage Landscape Lighting
- Outdoor Kitchens and Fireplaces
- >> Seat Walls and Fire Pits
- Pergolas